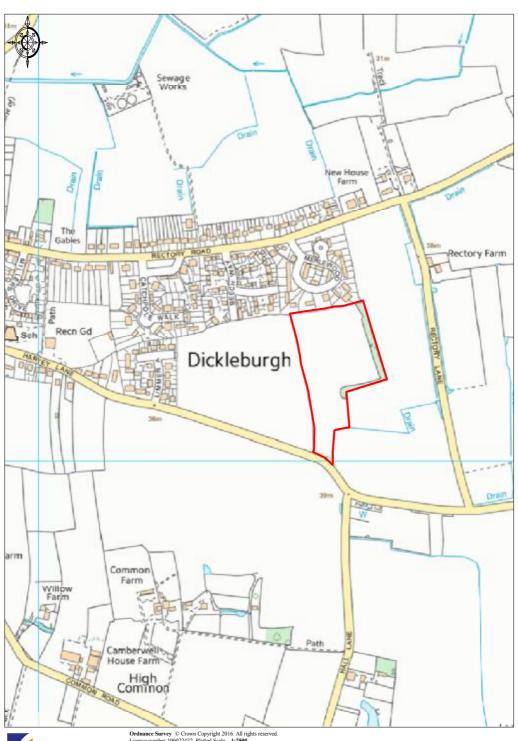

| 2. Site Details                                                                                                                                                    |                                             |
|--------------------------------------------------------------------------------------------------------------------------------------------------------------------|---------------------------------------------|
| Site location / address and post code                                                                                                                              | Land at Dickleburgh (Harvey Lane, IP21 4NZ) |
| (please include as an attachment<br>to this response form a location<br>plan of the site on an scaled OS<br>base with the boundaries of the<br>site clearly shown) |                                             |
| Grid reference (if known)                                                                                                                                          |                                             |
| Site area (hectares)                                                                                                                                               | 3.3 Ha                                      |