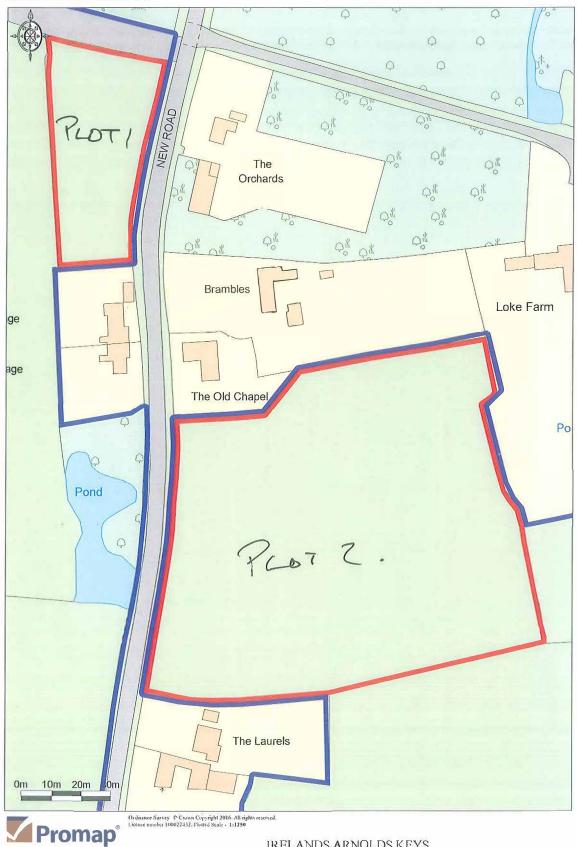

| 2. Site Details                                                                                                                                        |                                                    |
|--------------------------------------------------------------------------------------------------------------------------------------------------------|----------------------------------------------------|
| Site location / address and post code                                                                                                                  | e e e e e e e e e e e e e e e e e e e              |
| (please include as an attachment to this response form a location plan of the site on an scaled OS base with the boundaries of the site clearly shown) |                                                    |
| Grid reference (if known)                                                                                                                              | PLOT ONE EASTING 613326<br>PLOT TWO EASTING 613405 |
| Site area (hectares)                                                                                                                                   | PLOTONED. 4 ha                                     |

PLOTTED 1.2 HA.

| Site Ownership A J DRING                                                                            |                                                                  |                                                                    |  |
|-----------------------------------------------------------------------------------------------------|------------------------------------------------------------------|--------------------------------------------------------------------|--|
| 3a. I (or my client)                                                                                |                                                                  |                                                                    |  |
| Is the sole owner of the site                                                                       | Is a part owner of the site                                      | Do/Does not own (or hold any legal interestin) the site whatsoever |  |
| AJ DRING                                                                                            |                                                                  |                                                                    |  |
|                                                                                                     | ne, address and contact deta<br>opies of all relevant title plan |                                                                    |  |
| 3c. If the site is in multiple landownerships do all landowners support your proposal for the site? | Yes                                                              | No                                                                 |  |
| 3d. If you answered no to the sites owners support                                                  | ne above question please provour proposals for the site.         | ovide details of why not all                                       |  |
| of the sites owners support                                                                         | your proposals for the site.                                     |                                                                    |  |
|                                                                                                     |                                                                  | -47                                                                |  |
|                                                                                                     |                                                                  | ។ មន្តាប់ក្រុ                                                      |  |
|                                                                                                     |                                                                  |                                                                    |  |
|                                                                                                     |                                                                  |                                                                    |  |
|                                                                                                     |                                                                  |                                                                    |  |
|                                                                                                     | _                                                                | 0.25                                                               |  |
| Current and Historic Land U                                                                         |                                                                  |                                                                    |  |
| <b>4a. Current Land Use</b> (Pleas employment, unused/vaca                                          | e describe the site's current I<br>nt etc.)                      | and use e.g. agriculture,                                          |  |
|                                                                                                     | <u> </u>                                                         |                                                                    |  |

## SITE PLAN OF LAND AT NEW ROAD, FUNDENHALL

IRELANDS, ARNOLDS KEYS
2 Harford Centre, Hall Road, Norwich, Norfolk, NR4 6DG
www.irelands.co.uk