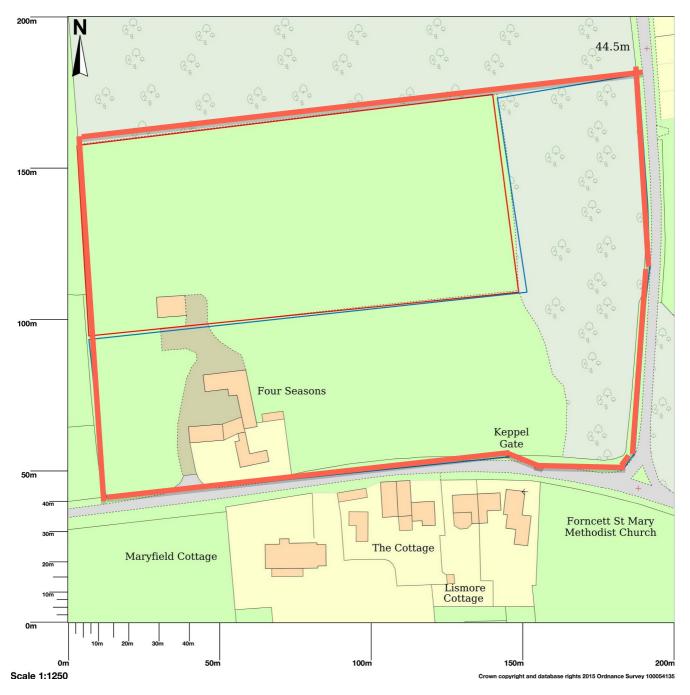

## Four Seasons, Cheneys Lane, Forncett St. Mary, Norwich, NR16 1JT

Map shows area bounded by: 616066.0,294073.0,616266.0,294273.0 at a scale of 1:1250. The representation of a road, track or path is no evidence of a right of way. The representation of features as lines is no evidence of a property boundary.