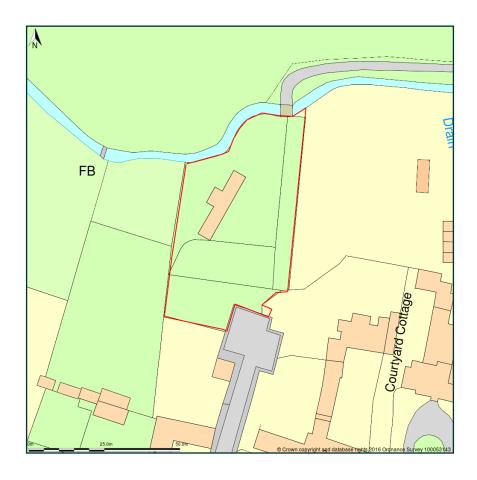

## Land North of Eaton Gate, Keswick

Site Plan shows area bounded by: 620871.22, 304635.42 621012.65, 304776.84 (at a scale of 1:1250) The representation of a road, track or path is no evidence of a right of way. The representation of features as lines is no evidence of a property boundary.

Produced on 7th Jul 2016 from the Ordnance Survey National Geographic Database and incorporating surveyed revision available at this date. Reproduction in whole or part is prohibited without the prior permission of Ordnance Survey. © Crown copyright 2016. Supplied by www.buyaplan.co.uk a licensed Ordnance Survey partner (100053143). Unique plan reference: #00140071-0F2D65

Ordnance Survey and the OS Symbol are registered trademarks of Ordnance Survey, the national mapping agency of Great Britain. Buy A Plan logo, pdf design and the www.buyaplan.co.uk website are Copyright © Pass Inc Ltd 2016