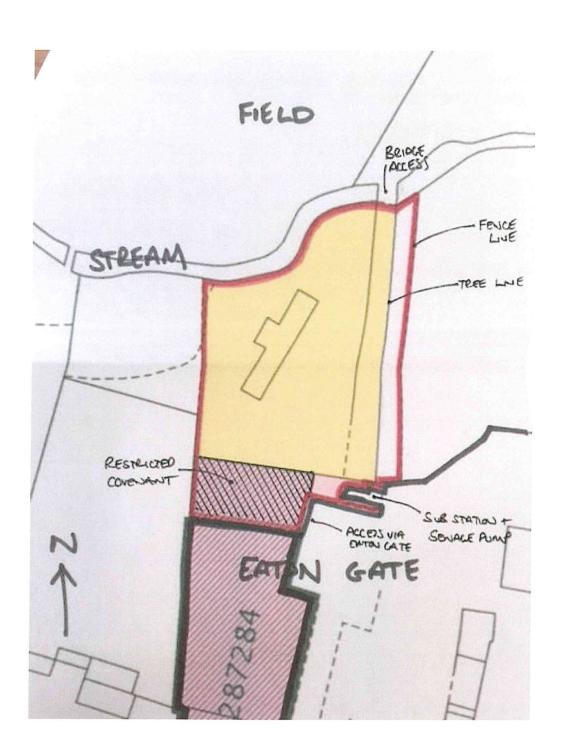

## Land North of Eaton Gate, Keswick

Site Plan shows area bounded by: 620871.22, 304635.42 621012.65, 304776.84 (at a scale of 1:1250) The representation of a road, track or path is no evidence of a right of way. The representation of features as lines is no evidence of a property boundary.