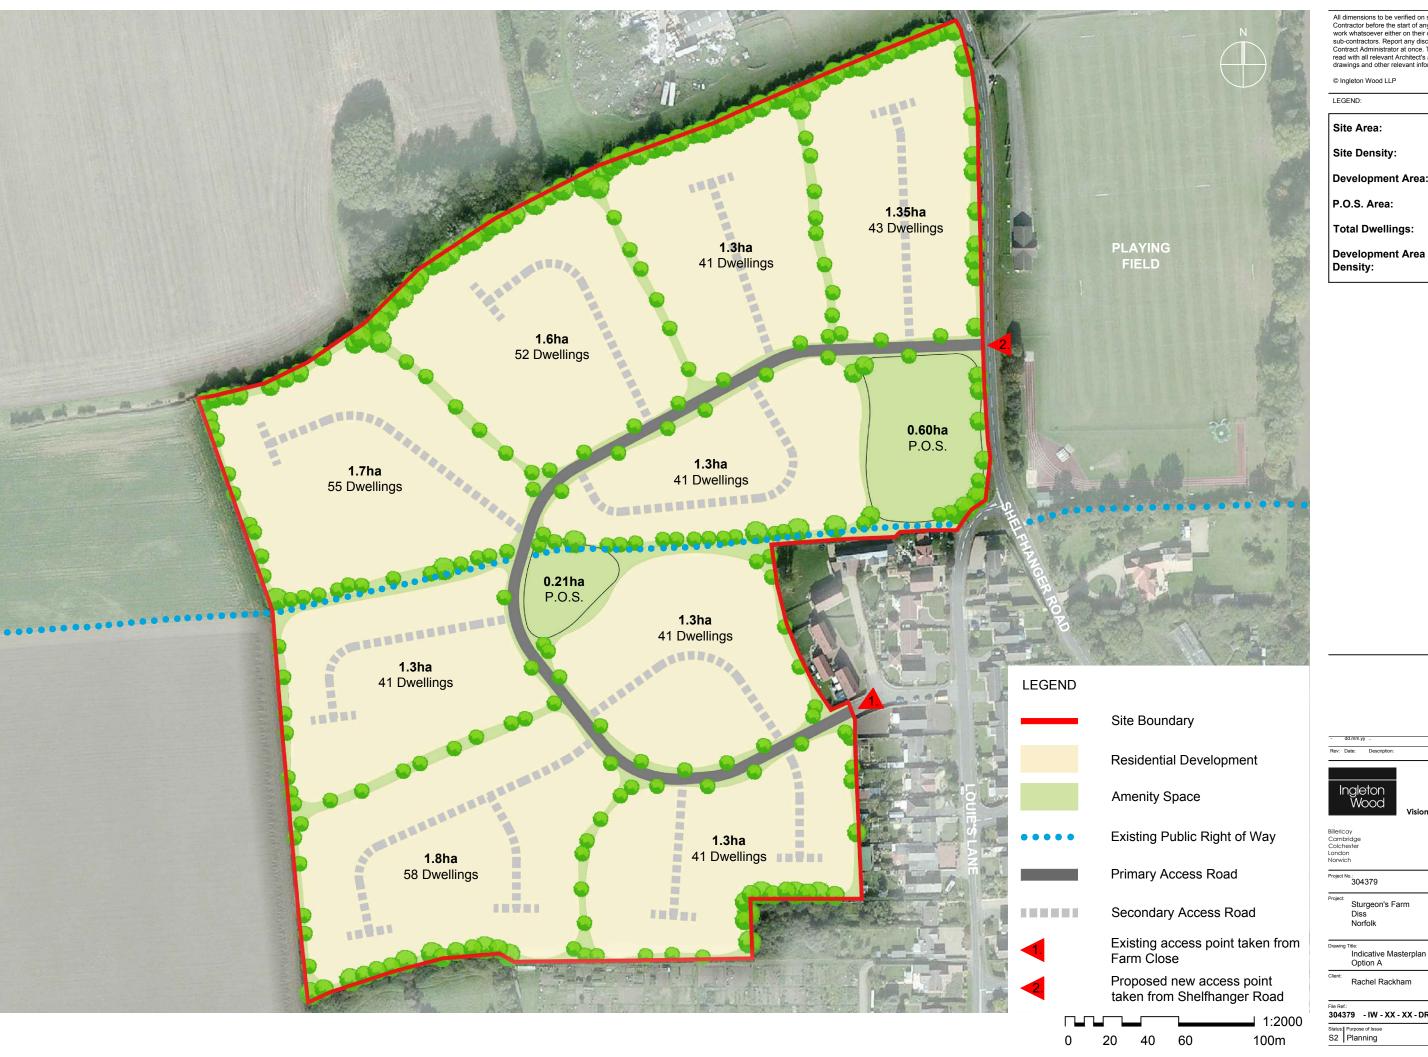

© Ingleton Wood LLP

Site Area: 13.81ha Site Density: 30d/ha Development Area: 13.00ha P.O.S. Area: 0.81ha **Total Dwellings:** 413

DO NOT SCALE

32d/ha

Rev: Date: Description

Sturgeon's Farm Diss Norfolk

Drawing Title:
Indicative Masterplan
Option A