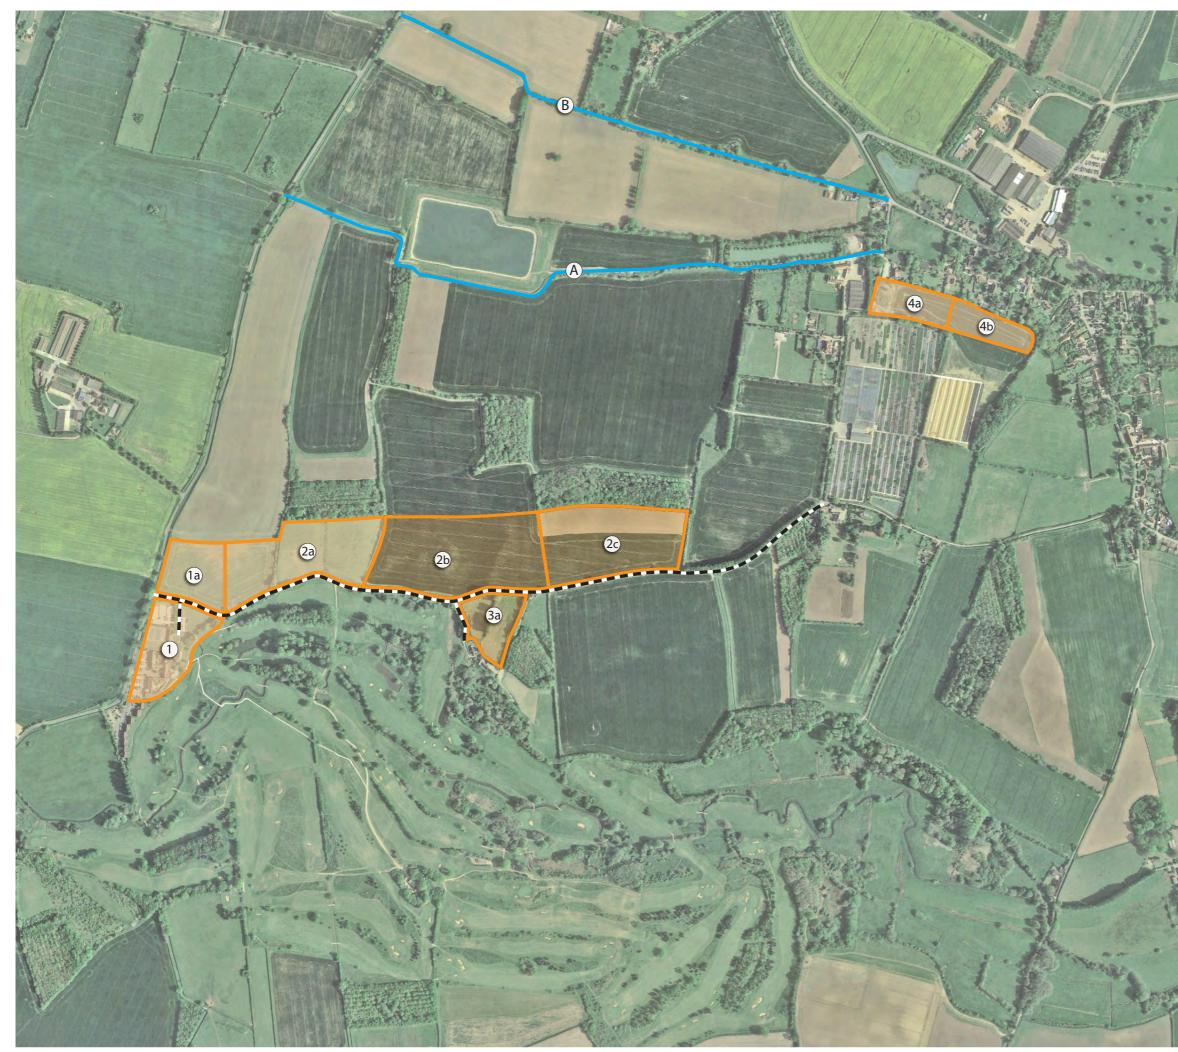

## Key

## Alternative Routes (A or B)

Old road becomes internal access road system. Create new entrance and drive to hotel

Notes

1 Hotel Expansion

- (a) Area for Car parking / landscaping
- 22a Retirement / Holiday Village Phase 1:
  11.5 acres 55-65 dwellings
  - Retirement / Holiday Village Phase 2:
    17.5 acres 70-80 dwellings
  - Retirement / Holiday Village Phase 3:
    15 acres 65-75 dwellings
- (3) (3) 3(3) Retirement / holiday Homes Phase 4:4.5 acres 10-15 dwellings
- (4)(4a) Starter/affordable development at Colton Phase 1: 3.5 acres - 40 dwellings
  - (4b) Starter / affordable development at Colton Phase 2: 3 acres -30 dwellings

## N11604 - SR - 006

Planning Strategy Masterplan

March 2018

the landscape partnership