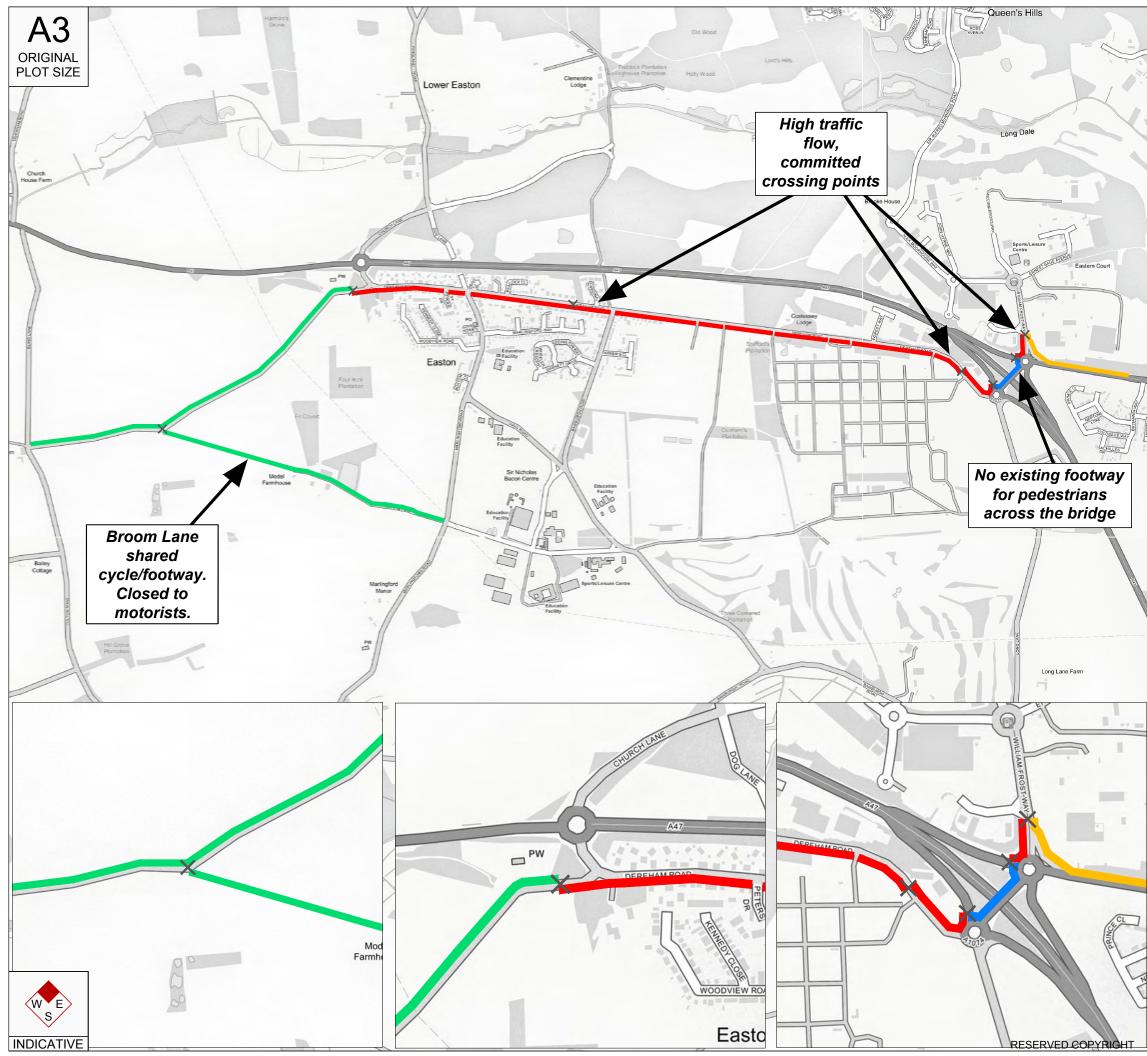

| Reproduced from Ordnance Survey Superplan Data with the permission of The Controller of<br>Her Majesty's Stationery Office. Crown Copyright - Licence No. AL100034021 |                                                  |                                              |              |                 |                            |  |  |  |
|-----------------------------------------------------------------------------------------------------------------------------------------------------------------------|--------------------------------------------------|----------------------------------------------|--------------|-----------------|----------------------------|--|--|--|
| NOTES:                                                                                                                                                                |                                                  |                                              |              |                 |                            |  |  |  |
| Existing shared cycle/footway<br>Committed shared cycle/footway<br>Committed footway<br>Proposed shared cycle/footway<br>× Crossing points                            |                                                  |                                              |              |                 |                            |  |  |  |
| -<br>Rev                                                                                                                                                              | Date                                             |                                              | -<br>Details |                 | <br>Drawn Checked Approved |  |  |  |
|                                                                                                                                                                       | <u>ı                                     </u>    |                                              |              |                 | , -, -,                    |  |  |  |
|                                                                                                                                                                       | 5 South<br>ondon<br>/C2A 1/<br>20 3709<br>ww.tpa | ter<br>Garden City<br>ampton Buildings<br>AL | Tra          | ansport Plannin | ng Associates              |  |  |  |
| CLIENT:                                                                                                                                                               |                                                  |                                              |              |                 |                            |  |  |  |
| HONINGHAM THORPE                                                                                                                                                      |                                                  |                                              |              |                 |                            |  |  |  |
| COMMITTED & PROPOSED<br>SHARED<br>CYCLE/FOOTWAYS                                                                                                                      |                                                  |                                              |              |                 |                            |  |  |  |
| FOR INFORMATION                                                                                                                                                       |                                                  |                                              |              |                 |                            |  |  |  |
|                                                                                                                                                                       | ITS                                              | DATE:<br>30/11/18                            | drawn:<br>PD | CHECKED:<br>GDG | APPROVED:<br>GDG           |  |  |  |
| JOB                                                                                                                                                                   |                                                  | 01-47                                        |              | REVISION:<br>-  |                            |  |  |  |