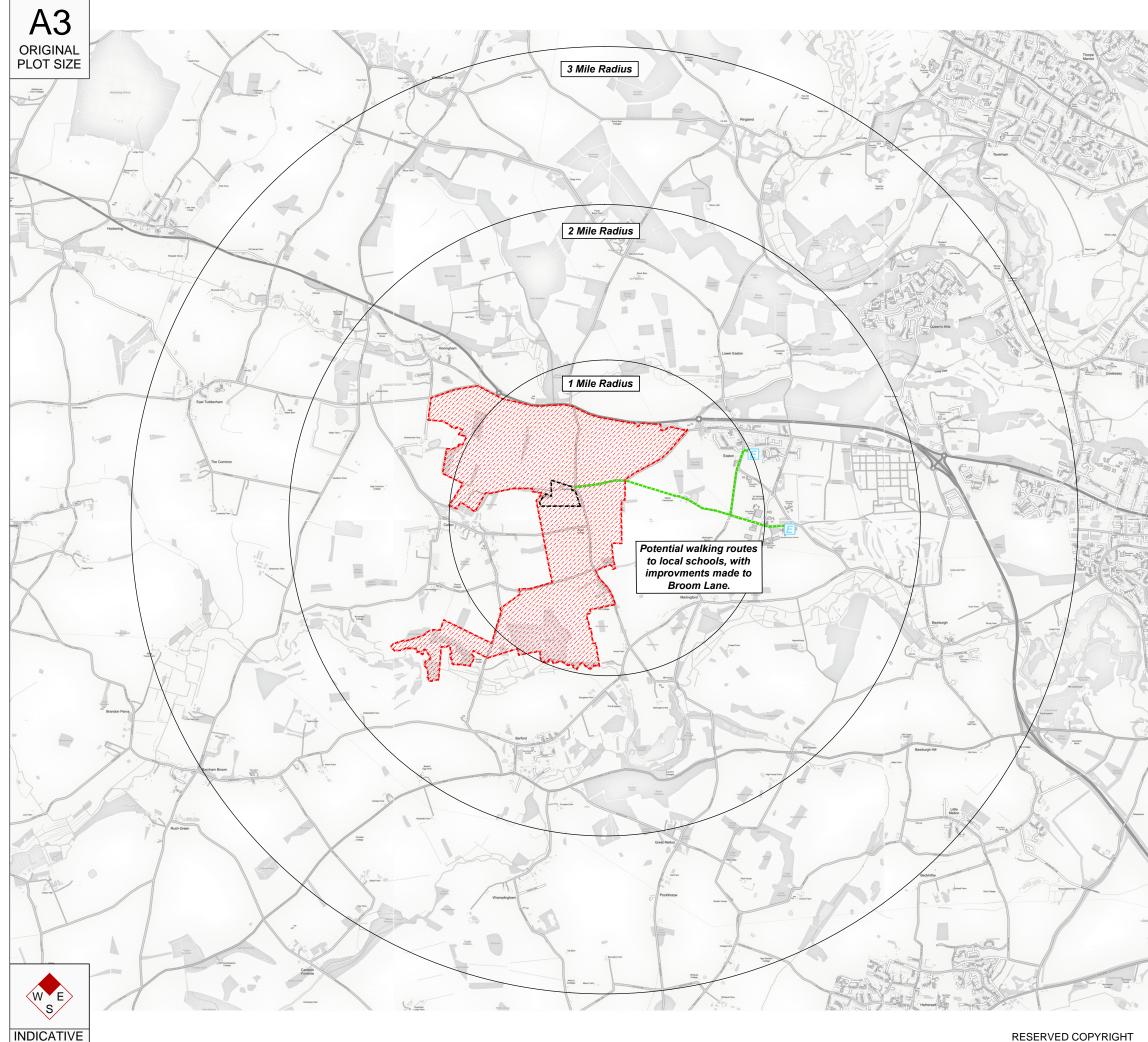

| Reproduced from Ordnance Survey Superplan Data with the permission of The Controller of<br>Her Majesty's Stationery Office. Crown Copyright - Licence No. AL100034021 |                                 |                 |             |      |               |               |          |             |          |
|-----------------------------------------------------------------------------------------------------------------------------------------------------------------------|---------------------------------|-----------------|-------------|------|---------------|---------------|----------|-------------|----------|
| NOT                                                                                                                                                                   | ES:                             |                 |             |      |               |               |          |             |          |
|                                                                                                                                                                       |                                 | _               |             |      |               |               |          |             |          |
|                                                                                                                                                                       |                                 |                 | Site B      |      | -             |               |          |             |          |
|                                                                                                                                                                       |                                 | F               | hase        | ŀΒ   | oundary       |               |          |             |          |
|                                                                                                                                                                       | E                               | E               | Educa       | tion |               |               |          |             |          |
|                                                                                                                                                                       |                                 |                 |             |      |               |               |          |             |          |
|                                                                                                                                                                       |                                 |                 |             |      |               |               |          |             |          |
|                                                                                                                                                                       |                                 |                 |             |      |               |               |          |             |          |
|                                                                                                                                                                       |                                 |                 |             |      |               |               |          |             |          |
|                                                                                                                                                                       |                                 |                 |             |      |               |               |          |             |          |
|                                                                                                                                                                       |                                 |                 |             |      |               |               |          |             |          |
|                                                                                                                                                                       |                                 |                 |             |      |               |               |          |             |          |
|                                                                                                                                                                       |                                 |                 |             |      |               |               |          |             |          |
|                                                                                                                                                                       |                                 |                 |             |      |               |               | 1        | 1           |          |
|                                                                                                                                                                       |                                 |                 |             |      |               |               |          |             |          |
|                                                                                                                                                                       |                                 |                 |             |      |               |               |          |             |          |
| Rev                                                                                                                                                                   | Date                            |                 |             |      | Details       |               | Drawr    | n Checked   | Approved |
|                                                                                                                                                                       |                                 |                 |             |      |               |               | by       | by          | by       |
|                                                                                                                                                                       | ristol<br>Cambrid               | lae             |             |      |               |               |          |             |          |
| L.                                                                                                                                                                    | . <mark>ondon</mark><br>Ianches | -               |             |      |               |               | 7'       |             |          |
|                                                                                                                                                                       | Oxford<br>Velwyn                | Gar             | den City    |      |               |               |          |             |          |
|                                                                                                                                                                       |                                 |                 |             |      | г             | ransport Plar | nning /  | Associat    | es       |
|                                                                                                                                                                       |                                 |                 |             |      |               |               |          |             |          |
|                                                                                                                                                                       |                                 | namp            | oton Build  | ings |               |               |          |             |          |
|                                                                                                                                                                       | ondon<br>VC2A 1/                | AL              |             |      |               |               |          |             |          |
|                                                                                                                                                                       | 20 3709<br>vww.tpa              |                 |             |      |               |               |          |             |          |
| CLI                                                                                                                                                                   | ENT:                            |                 |             |      | /////.        |               |          |             |          |
| 02.                                                                                                                                                                   |                                 |                 |             |      |               |               |          |             |          |
|                                                                                                                                                                       |                                 |                 |             |      | CLARION       |               |          |             |          |
|                                                                                                                                                                       | DJECT:                          |                 |             |      | HOUSING GROUP |               | _        |             |          |
| Н                                                                                                                                                                     | ON                              | 11              | NG          | ΗA   | AM TH         | IORP          | Έ        |             |          |
|                                                                                                                                                                       |                                 |                 |             |      |               |               |          |             |          |
|                                                                                                                                                                       |                                 |                 |             |      |               |               |          |             |          |
| <b>T</b> 1 <b>T</b>                                                                                                                                                   |                                 |                 |             |      |               |               |          |             |          |
| $\mathbf{P}$                                                                                                                                                          |                                 | F               | NT          | ΊΔΙ  |               | KIN           | <b>G</b> |             |          |
| POTENTIAL WALKING                                                                                                                                                     |                                 |                 |             |      |               |               |          |             |          |
| ROUTES TO LOCAL                                                                                                                                                       |                                 |                 |             |      |               |               |          |             |          |
| SCHOOLS                                                                                                                                                               |                                 |                 |             |      |               |               |          |             |          |
| STATUS:                                                                                                                                                               |                                 |                 |             |      |               |               |          |             |          |
| FOR INFORMATION                                                                                                                                                       |                                 |                 |             |      |               |               |          |             |          |
| 0.0                                                                                                                                                                   |                                 |                 | D           |      | DD AM         | 0             |          | 4000-       |          |
| SCA                                                                                                                                                                   |                                 |                 | DATE: 30/11 | /18  | DRAWN:<br>PD  | GDG           |          | APPRO<br>GD |          |
| JOB                                                                                                                                                                   |                                 |                 |             |      |               |               |          | REVISI      |          |
|                                                                                                                                                                       |                                 | 01 <sup>.</sup> | -47         |      |               | (04           |          | -           |          |
|                                                                                                                                                                       |                                 | -               |             |      | J.            |               |          |             |          |