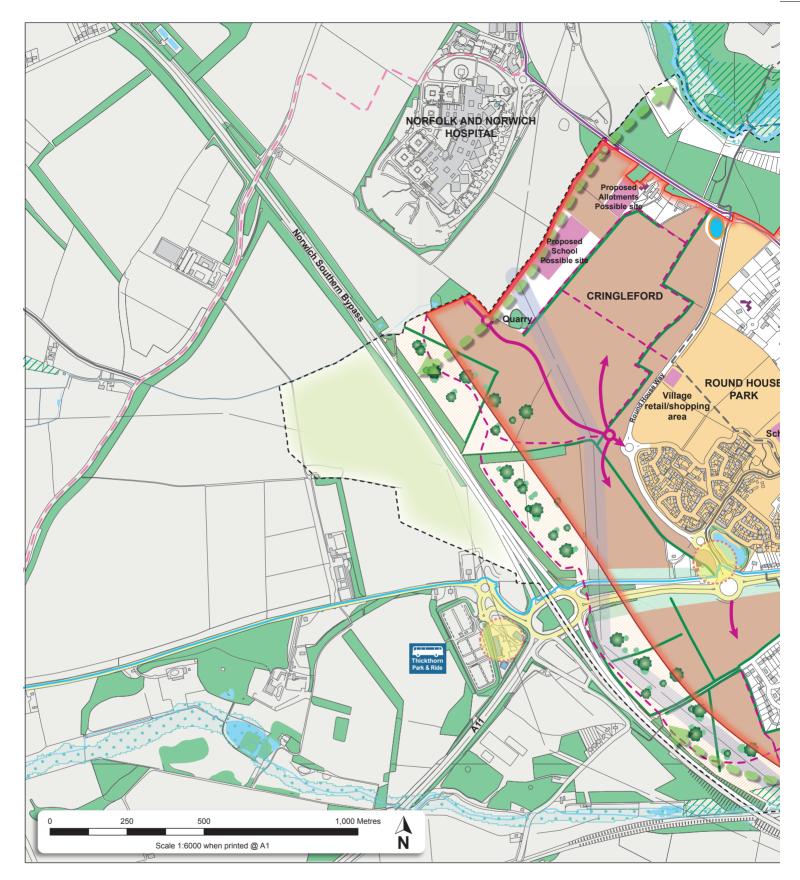

## Cringleford Neighbourhood Development Plan: Proposals Map

© Crown Copyright and database right 2012. Ordnance Survey AL 100002205

## PROPOSALS FOR DEVELOPMENT **PEDALWAYS** 15m Zone either side of power lines unsuitable for residential or commercial development Protected areas Cringleford - Sprowston Proposed line of roads N&N Hospital - Heartsease indicative 145m Landscaped Protection Zone along Norwich Southern Bypass **Outer Circuit** Proposed line of cycleway/footpath indicative Local Cycle Routes 35m Gateway Zone and new planting Hedgerows to be retained Green Infrastructure Corridors Housing Site Allocation area