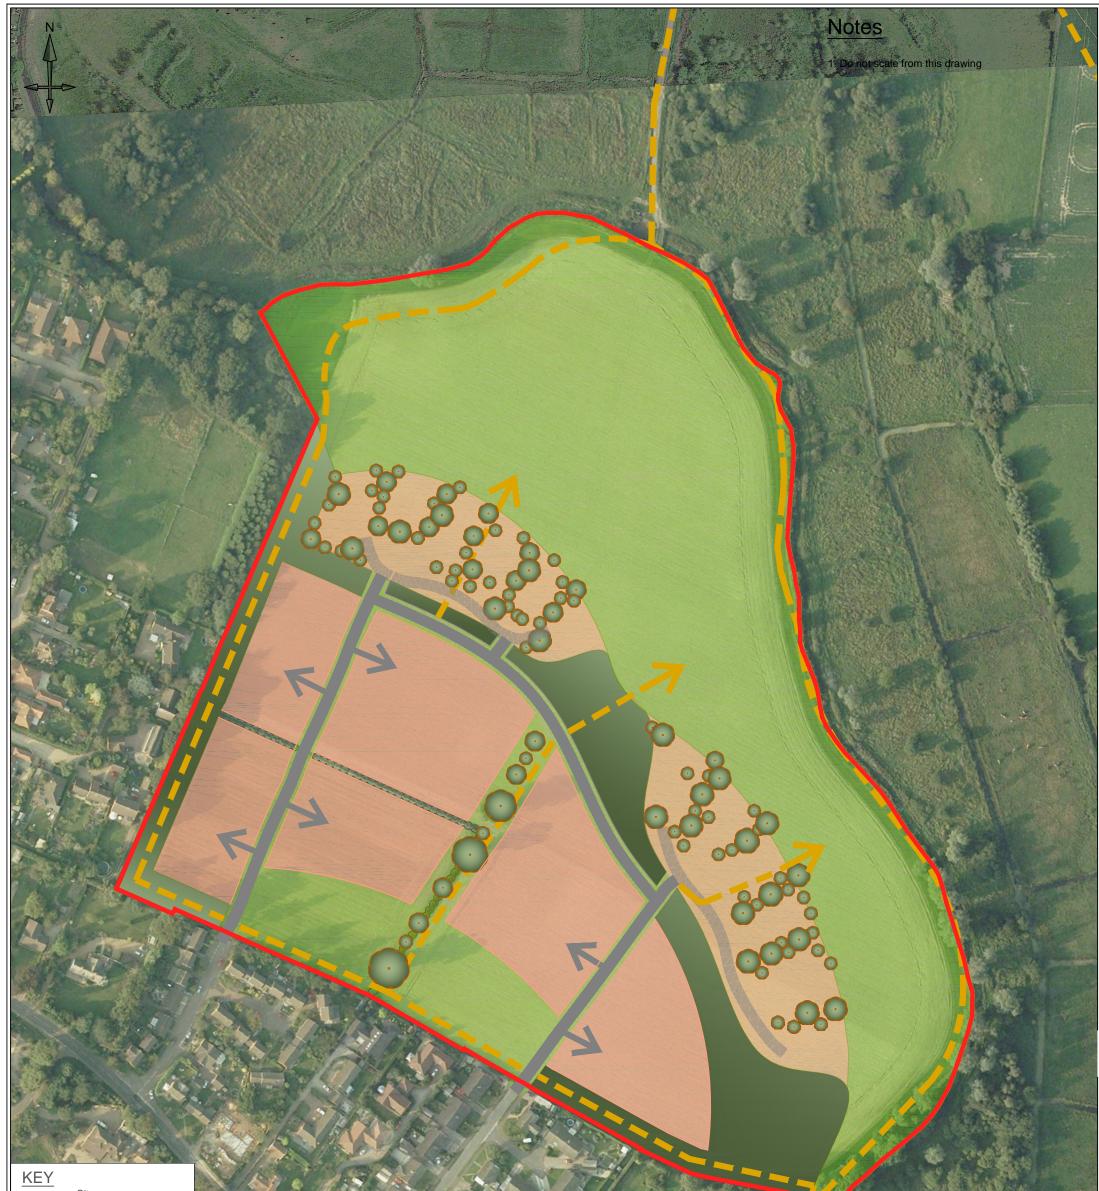

|                          | Site<br>Bounda               | ary       | The Ca |               | ER 15       | The se    | A A A A A A A A A A A A A A A A A A A     |                                                   |
|--------------------------|------------------------------|-----------|--------|---------------|-------------|-----------|-------------------------------------------|---------------------------------------------------|
| Landscape<br>Enhancement |                              |           | N/S    |               |             | COM SASSE |                                           |                                                   |
|                          | Recreation /<br>Country Park |           |        | The states    | 25/ 1200    | 5         | SILAND HE CALL                            |                                                   |
|                          | New Homes /<br>Care Uses     |           |        |               |             |           |                                           |                                                   |
|                          | Access                       | ;         |        |               |             | JE        |                                           |                                                   |
|                          | Self-bu                      | ild plots |        |               |             |           | TO ALL ALL ALL ALL ALL ALL ALL ALL ALL AL |                                                   |
|                          | Footpa                       | ths       | S.     |               | Ren I       |           |                                           |                                                   |
| Drawing Title            |                              |           |        | Drawing Title |             |           |                                           |                                                   |
| 0078 Brecklands Road     |                              |           |        | Concept       | Plan        |           |                                           |                                                   |
| Brundall, Norwich        |                              |           |        |               |             |           |                                           | PIGEON                                            |
|                          |                              |           |        |               |             |           |                                           | Pigeon Investment Management Ltd<br>Linden Square |
| Drawn                    | Check                        | Scale     | @      | Date          | Drawing No. | Rev       |                                           | 146 King's Road                                   |
| MP                       | GB                           | 1:2000    | A3     | 13/12/18      | 0077/005    | A         |                                           | Bury St Edmunds<br>IP33 3DJ                       |