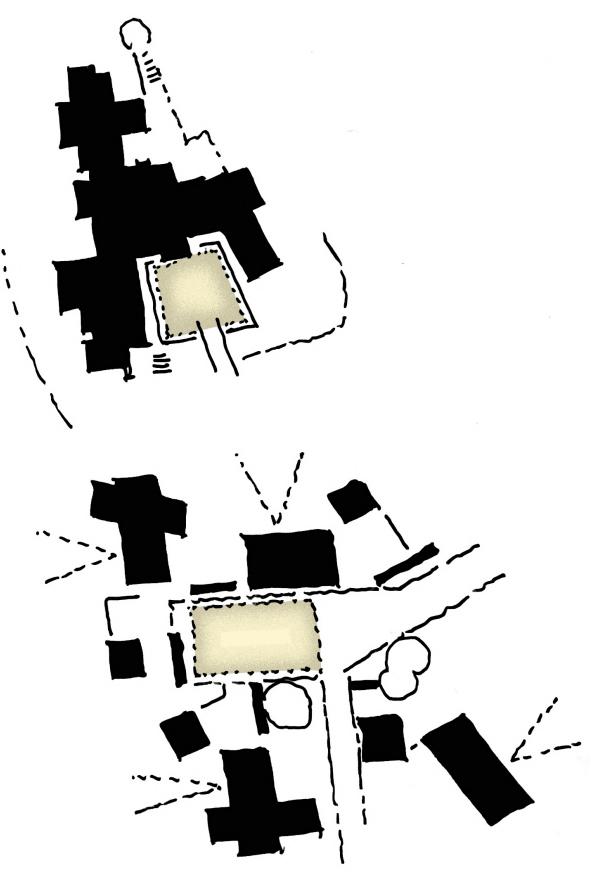

1 - Existing Conditions

5 - Development Plots

1 - Western Hamlet

2 - Historical Features

6 - Character Areas

2 - Parkland Setting Homes

7 - Reinterpreted Courtyards

3 - Reinterpreted Courtyards

Client's Name
Weston Hall Estates Ltd

Job Title Weston Longville

Drawing Title
Board 2

SBR Project Number

<sup>Scale</sup> NTS @A0

Drawing No 19336-SBR-ZZ-XX-DR-A-80001

Status

Checked 2