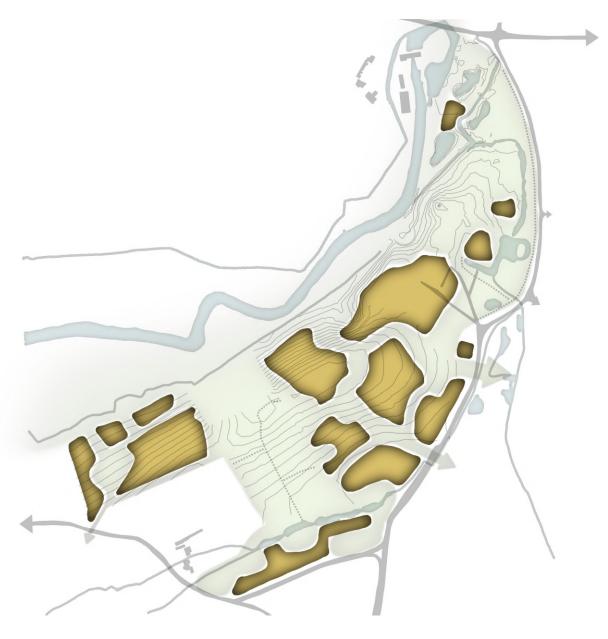

1 - Existing Conditions

5 - Development Plots

1 - Western Hamlet

2 - Historical Features

6 - Character Areas

2 - Parkland Setting Homes

7 - Reinterpreted Courtyards

3 - Reinterpreted Courtyards

4 - Landscape Intervention

8 - Proposed Routes

9 - Complete Picture

5 - Community Curved Timber Building

4 - Lakeside Fisheries Self Build

© Scott Brownrigg Ltd Figured dimensions only are to be taken from this drawing. All dimensions are to be checked on site before any work is put in hand. Some images courtesy of Procter and Matthews Architects, and John Pardey Architects.