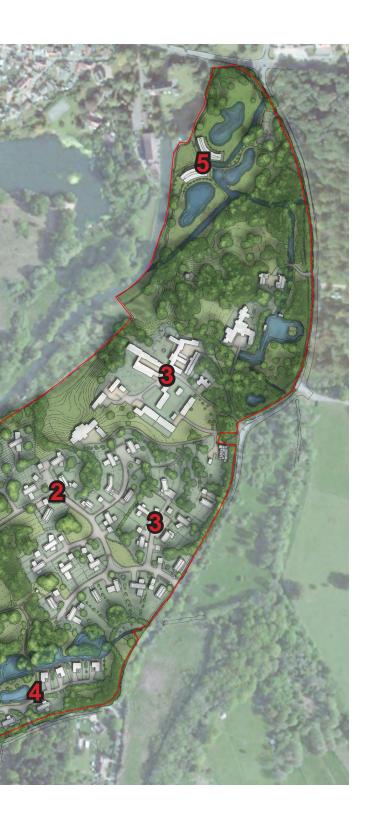

1 - Existing Conditions

5 - Development Plots

1 - Western Hamlet

2 - Historical Features

6 - Character Areas

2 - Parkland Setting Homes

7 - Reinterpreted Courtyards

3 - Reinterpreted Courtyards

4 - Landscape Intervention

8 - Proposed Routes

9 - Complete Picture

5 - Community Curved Timber Building

4 - Lakeside Fisheries Self Build

© Scott Brownrigg Ltd Figured dimensions only are to be taken from this drawing. All dimensions are to be checked on site before any work is put in hand. Some images courtesy of Procter and Matthews Architects, and John Pardey Architects.