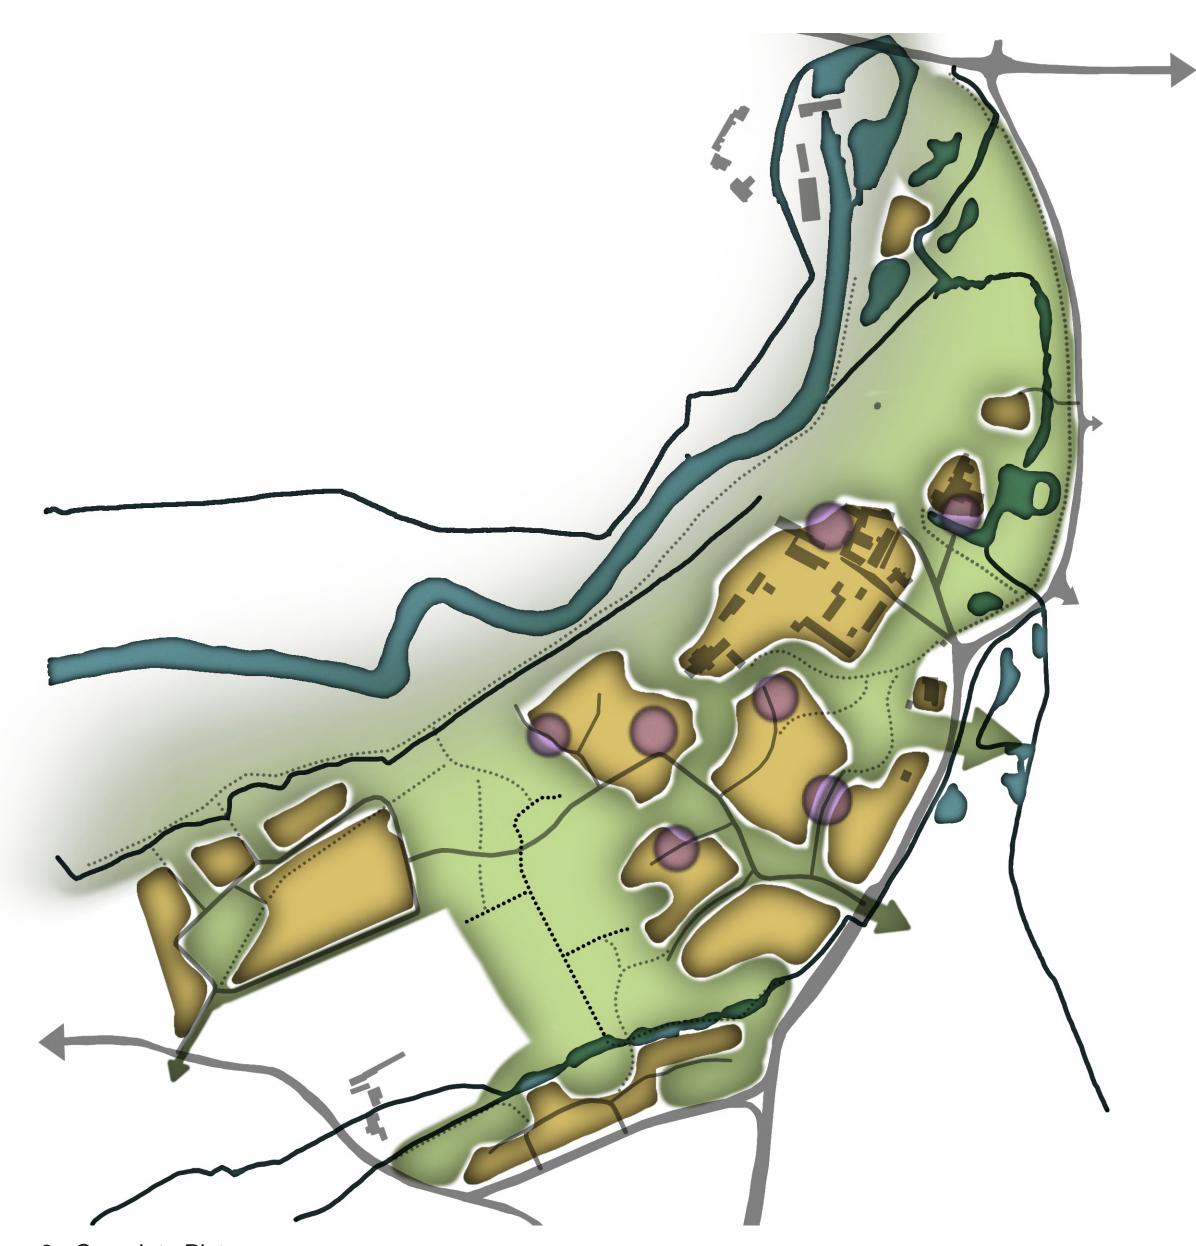

4 - Landscape Intervention

8 - Proposed Routes

9 - Complete Picture

5 - Community Curved Timber Building

4 - Lakeside Fisheries Self Build

© Scott Brownrigg Ltd Figured dimensions only are to be taken from this drawing. All dimensions are to be checked on site before any work is put in hand. Some images courtesy of Procter and Matthews Architects, and John Pardey Architects.