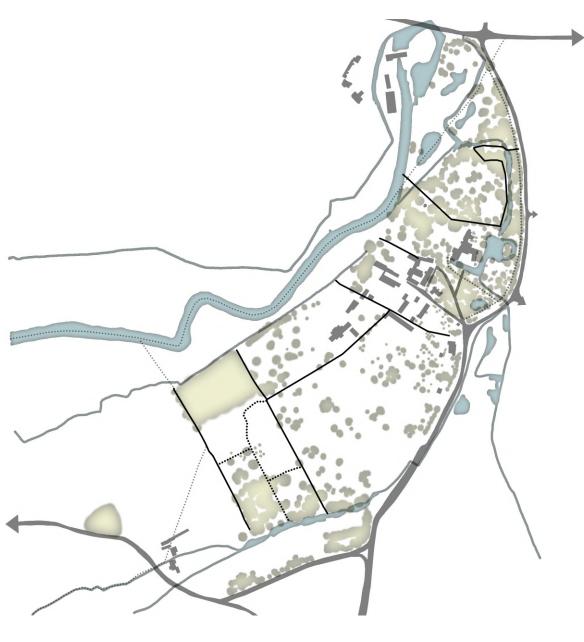

1 - Existing Conditions

5 - Development Plots

1 - Western Hamlet

2 - Historical Features

6 - Character Areas

2 - Parkland Setting Homes

7 - Reinterpreted Courtyards

3 - Reinterpreted Courtyards