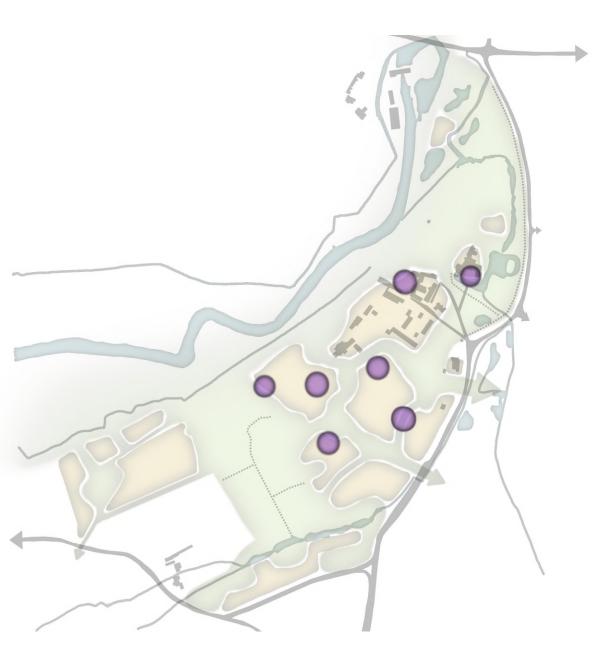

1 - Existing Conditions

5 - Development Plots

1 - Western Hamlet

2 - Historical Features

6 - Character Areas

2 - Parkland Setting Homes

7 - Reinterpreted Courtyards

3 - Reinterpreted Courtyards

4 - Landscape Intervention

8 - Proposed Routes

9 - Complete Picture

5 - Community Curved Timber Building

4 - Lakeside Fisheries Self Build

© Scott Brownrigg Ltd Figured dimensions only are to be taken from this drawing. All dimensions are to be checked on site before any work is put in hand. Some images courtesy of Procter and Matthews Architects, and John Pardey Architects.