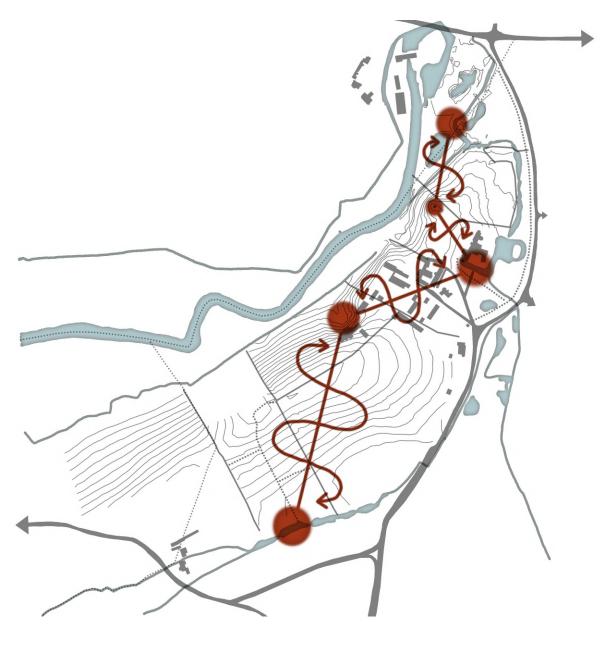

4 - Landscape Intervention

8 - Proposed Routes

9 - Complete Picture

5 - Community Curved Timber Building

4 - Lakeside Fisheries Self Build

© Scott Brownrigg Ltd Figured dimensions only are to be taken from this drawing. All dimensions are to be checked on site before any work is put in hand. Some images courtesy of Procter and Matthews Architects, and John Pardey Architects.