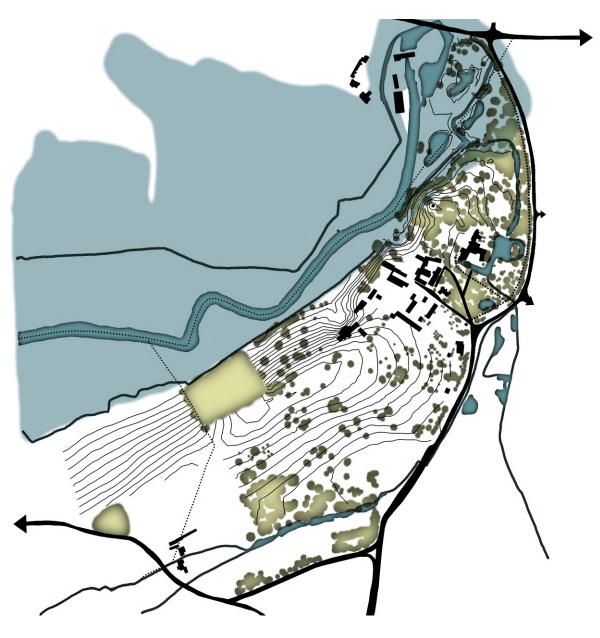

1 - Existing Conditions

5 - Development Plots

1 - Western Hamlet

2 - Historical Features

6 - Character Areas

2 - Parkland Setting Homes

7 - Reinterpreted Courtyards

3 - Reinterpreted Courtyards

4 - Landscape Intervention

8 - Proposed Routes

9 - Complete Picture

5 - Community Curved Timber Building

4 - Lakeside Fisheries Self Build

© Scott Brownrigg Ltd Figured dimensions only are to be taken from this drawing. All dimensions are to be checked on site before any work is put in hand. Some images courtesy of Procter and Matthews Architects, and John Pardey Architects.