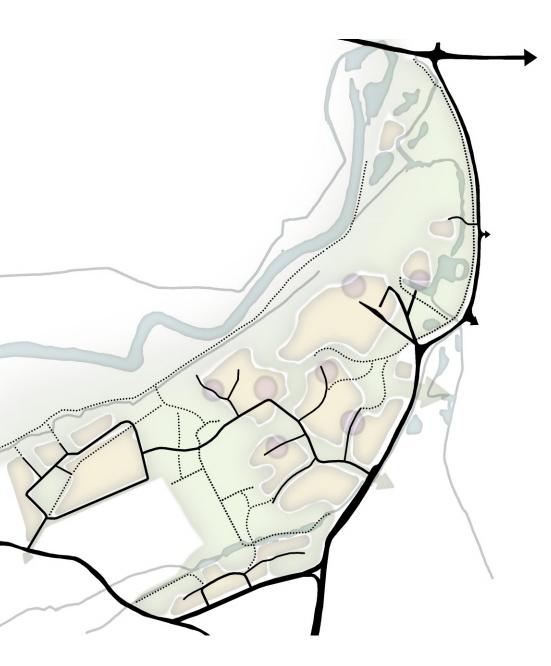

1 - Existing Conditions

5 - Development Plots

1 - Western Hamlet

2 - Historical Features

6 - Character Areas

2 - Parkland Setting Homes

7 - Reinterpreted Courtyards

3 - Reinterpreted Courtyards

4 - Landscape Intervention

8 - Proposed Routes

9 - Complete Picture

5 - Community Curved Timber Building

4 - Lakeside Fisheries Self Build

© Scott Brownrigg Ltd Figured dimensions only are to be taken from this drawing. All dimensions are to be checked on site before any work is put in hand. Some images courtesy of Procter and Matthews Architects, and John Pardey Architects.